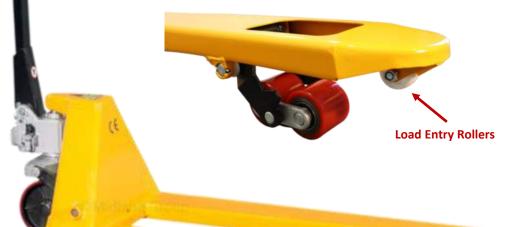

Powdered coated finish, a soft grip handle, guide entry rollers and a three position lever with controllable speed lowering.

The unit has double PU load rollers and PU steer wheels, which are quieter, less damaging to fragile floor surfaces and this also helps to send less vibration through to the operators hands.