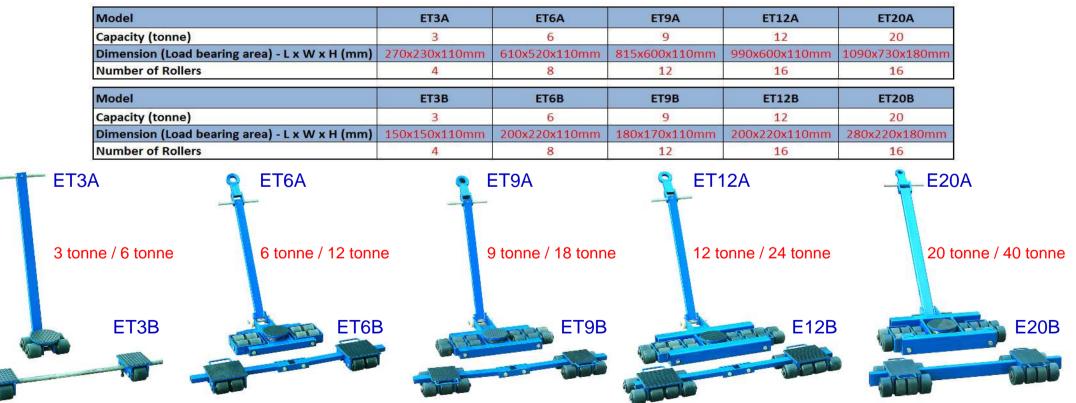

## **ET Series Professional Load Moving Skate Sets**

The ET Series is our heavy duty professional series of load moving skate kits.

Available in several models of varying sizes and capacities to suit different applications. They use smooth running load rollers and have a high quality powder coating.

Each unit is supplied with a steerable unit with support handle and a fixed unit which have lateral adjustment.

These heavy duty sets are an ideal solution for moving machinery or large and heavy items around factories or warehouses.