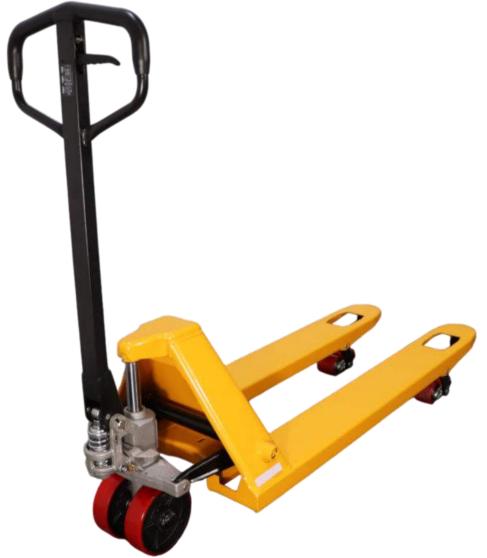

## AC30A 3000kg Heavy Duty Pallet Truck

We provide a nationwide 2-3 day delivery service with next day delivery available on request.

All of our products come with a twelve month return to base limited warranty

| MODEL                  | НРТ-АЗОА |
|------------------------|----------|
| LOAD CAPACITY (kg)     | 3000     |
| TYRE SIZE - FRONT (mm) | 80 x 70  |
| TYRE SIZE - REAR (mm)  | 200 x 50 |
| LOWERED HEIGHT (mm)    | 85       |
| RAISED HEIGHT (mm)     | 200      |
| OVERALL LENGTH (mm)    | 1555     |
| HEIGHT OF TILLER       | 1230     |
| FORK LENGTH (mm)       | 1150     |
| OVERALL WIDTH (mm)     | 540      |
| FORK WIDTH (mm)        | 160x48   |
| WEIGHT (kg)            | 80       |

AC30A/HPT-A30A is a heavy duty pallet truck which has a large 3000kg capacity.

This model has across the fork dimensions of 540mm with a fork length of 1150mm.

For smooth and quiet running, It has double PU fork rollers and double PU steer wheels with nylon core.