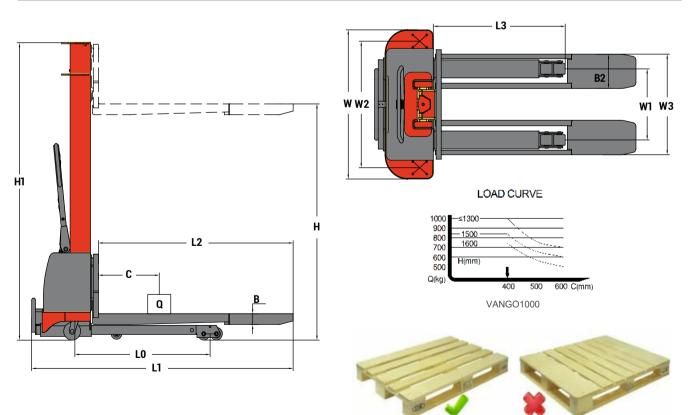

## **SPECIFICATIONS**

|           | MODEL                             |       |      | VANGO1000 |
|-----------|-----------------------------------|-------|------|-----------|
| CHARACT   | ERISTICS                          |       |      |           |
| 1.1       | Capacity                          | Q     | kg   | 1000      |
| 1.2       | Load center                       | С     | mm   | 400       |
| 1.3       | Wheel base                        | LO    | mm   | 780       |
| 1.4       | Front wheel distance              | W1    | mm   | 398       |
| 1.5       | Rear Track                        | W2    | mm   | 708       |
| 1.6       | Operator type                     |       |      | Walkie    |
| WHEELS    |                                   |       |      |           |
| 2.1       | Front Wheel                       |       | mm   | φ70×60    |
| 2.2       | Universal Wheel                   |       | mm   | φ100×50   |
| 2.3       | Middle Wheel                      |       | mm   | Ф65×30    |
| 2.4       | Length of Outriggers              |       | mm   | 780       |
| SPECIFICA | TION                              |       |      |           |
| 3.1       | Max. Fork Height                  | Н     | mm   | 1300      |
| 3.2       | External Distance Between Forks   | W3    | mm   | 565       |
| 3.3       | Length of Fork                    | L2    | mm   | 1150      |
| 3.4       | Thickness of Fork                 | B1*B2 | mm   | 60        |
| 3.5       | Width of Fork                     | L1    | mm   | 193       |
| 3.6       | Overall Length                    | L3    | mm   | 1544      |
| 3.7       | Overall Width                     | W     | mm   | 835       |
| 3.8       | Overall Height (Mast Closed)      | H1    | mm   | 1666      |
| 3.9       | Overall Height (Max. Fork Height) |       | mm   | 2850      |
| PERFORM   | ANCE                              |       |      |           |
| 4.1       | Lifting speed                     |       | mm/s | 55        |
| 4.2       | Descent speed                     |       | mm/s | 100       |
| 4.3       | Lift Motor Power                  |       | kW   | 1.6       |
| BATTERY   |                                   |       |      |           |
| 5.1       | Battery voltage                   |       | V    | 12        |
| 5.2       | Battery capacity                  |       | Ah   | 45        |
| WEIGHT    |                                   |       |      |           |
| 6.1       | Battery Weight                    |       | kg   | 13.5      |
| 6.2       | Total Weight (Include Battery)    |       | kg   | 310       |