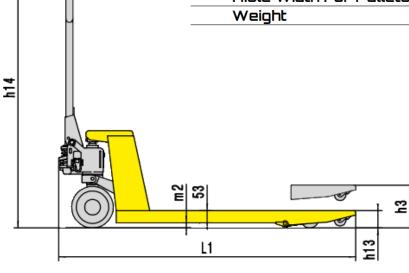

#### **TRITON 25A**

| Capacity                                    |     | kg | 2500  |
|---------------------------------------------|-----|----|-------|
| Overall Width Across Forks                  | bS  | ΠП | 550   |
| Fork Length                                 | l1  | ΠП | 1150  |
| Lowered Fork Height                         | h13 | ШΠ | 85    |
| Maximum Lift Height                         | hЭ  | ШΠ | 195   |
| Steering Wheel                              |     | ΠП | 180   |
| Fork / Load Rollers (Tandem)                |     | ШΠ | 74x70 |
| Maximum Height Of Tiller (Handle)           | h14 | ШΠ | 1214  |
| Overall Length                              | l1  | ШΠ | 1543  |
| Ground Clearance (Centre Of Wheelbase)      | т2  | ΠП | 32    |
| Turning Radius                              | Wa  | ШΠ | 1276  |
| Aisle Width For Pallets 1000x1200 Crossways | Ast | ШΠ | 1743  |
| Aisle Width For Pallets 800x1200 Crossways  | Ast | ШΠ | 1793  |
| Weight                                      |     | kg | סר    |
|                                             |     |    |       |

(mm)

We provide a nationwide 2-3 day delivery service with next day delivery available on request. All of our products come with a twelve month return to base limited warranty PallettrucksUK.co.uk is a trading name of Midland Bearings Ltd Registered in England and Wales Company Number 02839330 - VAT Registration Number GB 753996769