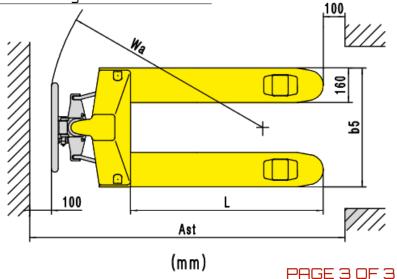

#### **TRITON 25A**

| Capacity                                    |     | kg | 2500  |
|---------------------------------------------|-----|----|-------|
| Overall Width Across Forks                  | bS  | ΠП | 550   |
| Fork Length                                 | l1  | ΠП | 1150  |
| Lowered Fork Height                         | h13 | ШΠ | 85    |
| Maximum Lift Height                         | hЭ  | ШΠ | 195   |
| Steering Wheel                              |     | ΠП | 180   |
| Fork / Load Rollers (Tandem)                |     | ШΠ | 74x70 |
| Maximum Height Of Tiller (Handle)           | h14 | ШΠ | 1214  |
| Overall Length                              | l1  | ШΠ | 1543  |
| Ground Clearance (Centre Of Wheelbase)      | т2  | ΠП | 32    |
| Turning Radius                              | Wa  | ШΠ | 1276  |
| Aisle Width For Pallets 1000x1200 Crossways | Ast | ШΠ | 1743  |
| Aisle Width For Pallets 800x1200 Crossways  | Ast | ШΠ | 1793  |
| Weight                                      |     | kg | סר    |
|                                             |     |    |       |

(mm)

We provide a nationwide 2-3 day delivery service with next day delivery available on request. All of our products come with a twelve month return to base limited warranty PallettrucksUK.co.uk is a trading name of Midland Bearings Ltd Registered in England and Wales Company Number 02839330 - VAT Registration Number GB 753996769