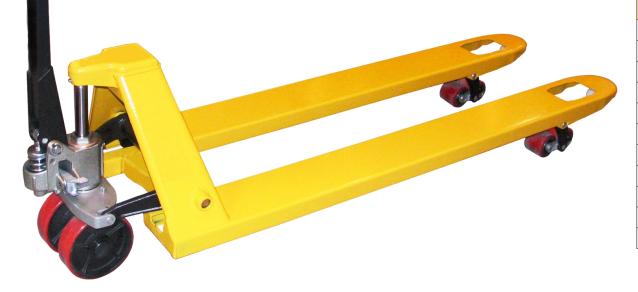

## SN3500B/BF3500B HEAVY DUTY PALLET TRUCK WIDE DESIGN WITH 3500KG CAPACITY

This version of 3500kg heavy duty pallet truck has the wider across fork dimensions. With a width across the fork of 685mm, it offers more support to prevent pallet arcing on heavy loads for the larger Blue GKN/CHEP pallets (100x120cm / 120x120cm).

Supplied with double PU load rollers and PU steering wheels, which are more quieter and more forgiving on painted warehouse floor surfaces. This pallet truck also has a 3 position lever, which allows you to control and slow down the lowering of the pallet.