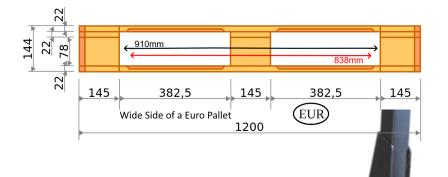

This specialist size pallet truck with dimensions across the forks of 838mm, offers maximum stability and reduced pallet bend when lifting loads of up to 1500kg.

| Model                        | ACLOW51-838X1220 |
|------------------------------|------------------|
| Capacity (kg)                | 1500             |
| Width across the forks (mm)  | 838              |
| Fork length (mm)             | 1150             |
| Min. fork height (mm)        | 51               |
| Max. fork height (mm)        | 165              |
| Steering wheel diameter (mm) | 180x50           |
| Load roller diameter (mm)    | 50x70            |
| Handle height (mm)           | 1230             |
| Total Length (mm)            | 1540             |
| Weight (kg)                  | 84               |
| Fork dimensions (mm)         | 160x37           |