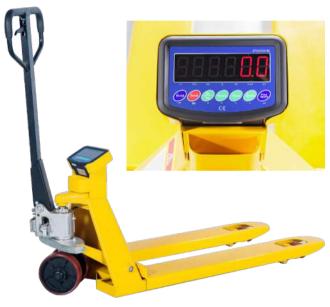

## PalletTrucks UK.co.uk HPT-WH-25ES SCALE PALLET TRUCK

 Heavy duty pallet truck with built-in scale 2500kg capacity; 500g accuracy.

Electronic indicator with 32mm high red LED display
 Four load cells ensure accurate readings in kg or lb.

## **◆ High Precision muti-function LED screen**

7 function keys, simple and convenient operation. 6-digit 32mm LED display, 7 state indicator lamps. Long service life and shock resistance.

Automatic screen protection and automatic shutdown energy-saving function. Tare / Hold / Accumulation (of pallet weight) / Counting mode / Unit switchable