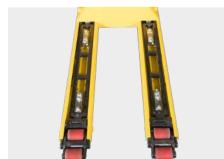

- Well designed structure
   Standard 540mm fork width (rather than 570mm)
   Low profile 78mm min. fork height
- Long life internal battery
   Rechargeable 6V/4Ah battery, 40 hours operation.

◆ 4 load cells inner weighing structure
Up to 2500kg, readings in kg or

lb. 4 built-in load cells ensured accuracy. Accuracy ±0.5% (500g)

Casted galvanized pump
 Durable forks made from 4mm thickness steel

We provide a nationwide 2-3 day delivery service with next day delivery available on request.