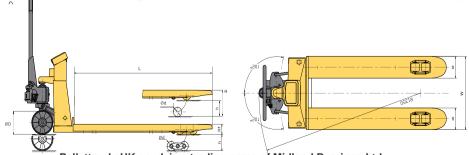

| Dimensions | 3.1 | Lifting height           | Н  | mm | 120  |
|------------|-----|--------------------------|----|----|------|
|            | 3.2 | Max. fork lifting height | h  | mm | 198  |
|            | 3.3 | Lowered height of fork   | H1 | mm | 78   |
|            | 3.4 | Fork outside distance    | W  | mm | 540  |
|            | 3.5 | Fork length              | L  | mm | 1150 |
|            | 3.6 | Fork width               | S  | mm | 160  |
|            | 3.7 | Weight                   |    | kg | 96   |