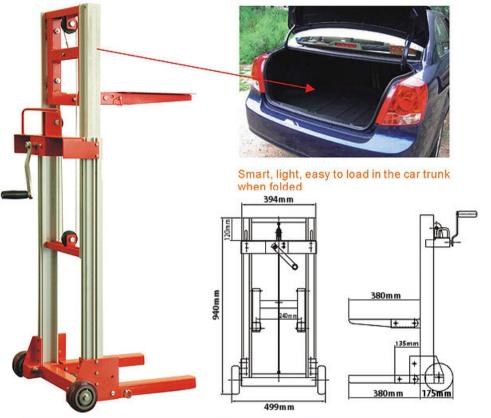

## PalletTrucks UK.co.uk

| Model                   |    | STD-80 |
|-------------------------|----|--------|
| Capacity                | kg | 80     |
| Lifting height          | mm | 1250   |
| Max length when working | mm | 700    |
| Min height              | mm | 1000   |
| Min length              | mm | 310    |
| Net weight              | kg | 20     |

## STD80

## Manual Hand Stacker Truck

STD80 is a lightweight hand stacker truck.

The load is raised and lowered by a wince rotational movement at the back of the unit.

At just 20kg, it is small enough and light enough to be put inside most car boots.

Moving the load around is done whilst the platform is lowered, using the same principal as a sack truck - ie. tilting the unit back.

The hand stacker has a capacity of 80kg and a maximum lift height of 1250mm (1.25m)