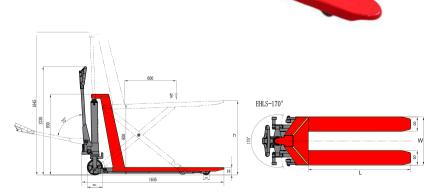

Pallet truck is locked to the floor when raised to 400mm and above.

Polyurethane rollers and wheels fitted as standard

Battery and charger are included

Suitable for open bottom Pallets and skids only

|      | MODEL                  |    |    | <b>E</b> X10    |
|------|------------------------|----|----|-----------------|
| 1.1  | Capacity               |    | kg | 1000            |
| 1.2  | Min. fork height       | Н  | mm | 85              |
| 1.3  | Max.fork height        | h  | mm | 800             |
| 1.4  | Size of fork           | S  | mm | 160x50          |
| 1.5  | Fork overall width     | W  | mm | 540             |
| 1.6  | Fork length            | L  | mm | 1150            |
| 1.7  | Size of load wheel     | Фd | mm | 80x70           |
| 1.8  | Load wheel             |    |    | Nylon/PU        |
| 1.9  | Size of steering wheel | ФD | mm | 180x50          |
| 1.10 | Steering wheel         |    |    | Nylon/PU/Rubber |
| 1.11 | Battery                |    |    | 12V/65Ah        |
| 1.12 | Lifting motor power    |    | kw | 0.8             |
| 1.13 | Weight                 |    | kg | 145             |
| 1.14 | Material               |    |    | NORMAL          |