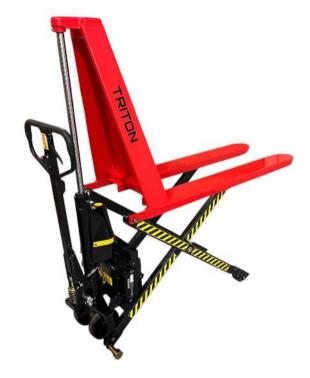

## **SEMI ELECTRIC HIGH LIFT PALLET TRUCK**

For piece work and on production lines, high lift pallet trucks can save time, money and reduce injury caused by repititive strains and lifting, when loading and unloading pallets.

The electric high lift pallet truck saves time, minimises effort and can be placed closed to a staff members.

Electric-operated hydraulic pump unit with 1000kg capacity

Heavy duty steel construction with epoxy powder coated finish to give greater anti-corrosion resistance.

Pallet truck is locked to the floor when raised to 400mm and above.

Polyurethane rollers and wheels fitted as standard

Battery and charger are included

Suitable for open bottom Pallets and skids only

|      | MODEL                  |    |    | <b>E</b> X10    |
|------|------------------------|----|----|-----------------|
| 1.1  | Capacity               |    | kg | 1000            |
| 1.2  | Min. fork height       | Н  | mm | 85              |
| 1.3  | Max.fork height        | h  | mm | 800             |
| 1.4  | Size of fork           | S  | mm | 160x50          |
| 1.5  | Fork overall width     | W  | mm | 540             |
| 1.6  | Fork length            | L  | mm | 1150            |
| 1.7  | Size of load wheel     | Фd | mm | 80x70           |
| 1.8  | Load wheel             |    |    | Nylon/PU        |
| 1.9  | Size of steering wheel | ФD | mm | 180x50          |
| 1.10 | Steering wheel         |    |    | Nylon/PU/Rubber |
| 1.11 | Battery                |    |    | 12V/65Ah        |
| 1.12 | Lifting motor power    |    | kw | 0.8             |
| 1.13 | Weight                 |    | kg | 145             |
| 1.14 | Material               |    |    | NORMAL          |